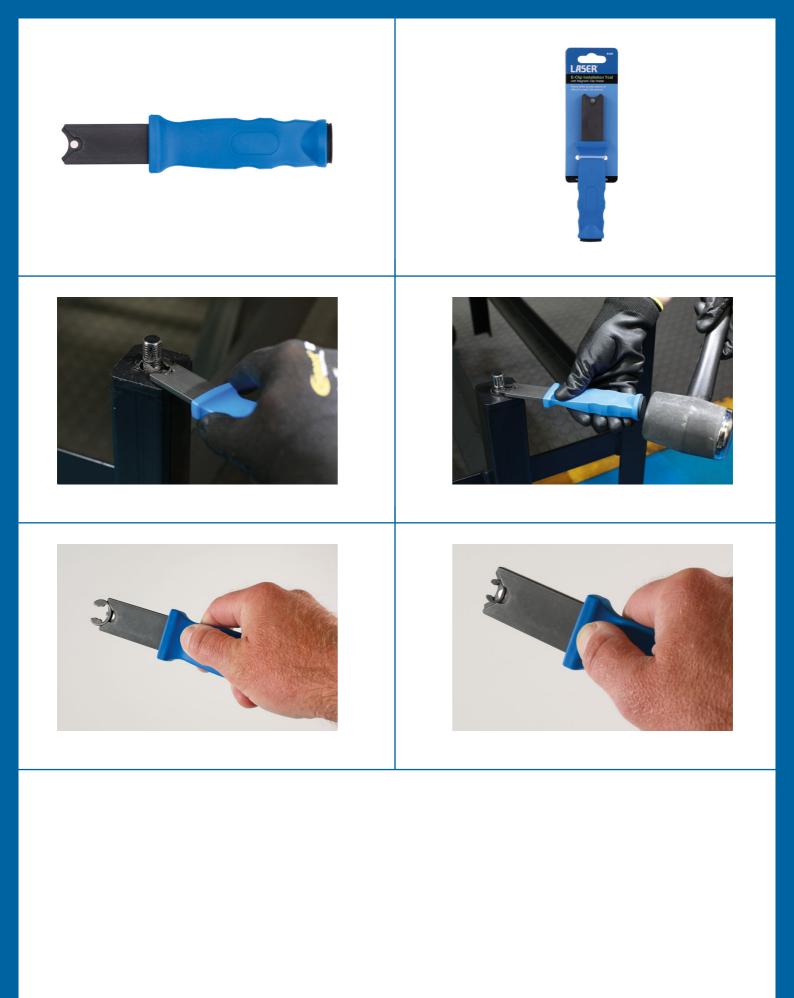

## **E-Clip Installation Tool**

Clip tool suitable for use with for 'E' and 'C' type clips, featuring a magnetic clip holder together with an ergonomic handle with a pound through design allowing for the end of the tool to be stuck with a small hammer to help push the fixing into position on the shaft. The design allows better access options on difficult to reach clip grooves.

## **Additional Information**

- For use on E-clips (size range E9 to E13).
- · Also suitable for use on C-clips fitted to universal joints.
- · Features an integral magnet to hold the clip in place.
- · Pound thru design with ergonomic handle for ease of use.
- Suitable for use with Connect Workshop Consumable E clips, Part No. 35007.